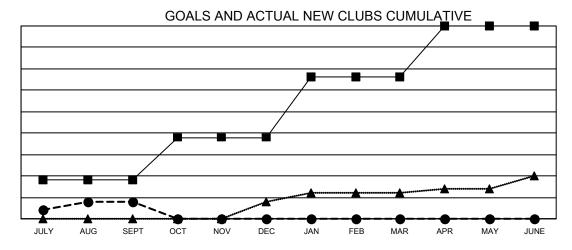

## Multiple District 4

LOCATION: CALIFORNIA

| Clubs         |               |             |               | Members               |                           |                         |                                                    |  |
|---------------|---------------|-------------|---------------|-----------------------|---------------------------|-------------------------|----------------------------------------------------|--|
|               | RESULTS FOR   | R 2020-2021 |               | RESULTS FOR 2020-2021 |                           |                         |                                                    |  |
| QUARTER       | NEW CLUB GOAL | NEW CLUBS   | DROPPED CLUBS | QUARTER M             | IEMBER GROWTH NET<br>GOAL | MEMBER GROWTH<br>ACTUAL | DROPPED<br>MEMBERS ACTUAL<br>(including transfers) |  |
| JULY/AUG/SEPT | 9             | 4           | 6             | JULY/AUG/SEPT         | Т 282                     | 682                     | 821                                                |  |
| OCT/NOV/DEC   | 10            | 0           | 0             | OCT/NOV/DEC           | 483                       | 0                       | 0                                                  |  |
| JAN/FEB/MAR   | 14            | 0           | 0             | JAN/FEB/MAR           | 563                       | 0                       | 0                                                  |  |
| APR/MAY/JUNE  | 12            | 0           | 0             | APR/MAY/JUNE          | 450                       | 0                       | 0                                                  |  |

- CURRENT YEAR GOALS FOR NEW CLUBS

- CURRENT YEAR ACTUAL NEW CLUBS

- ▲ - LAST YEAR ACTUAL NEW CLUBS