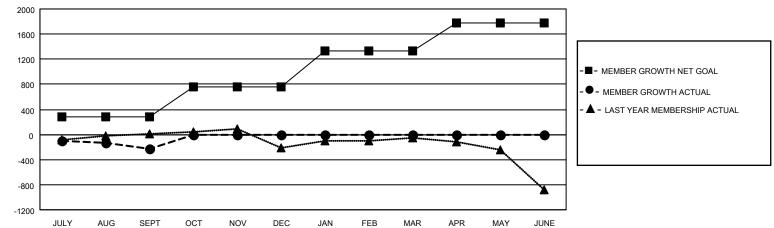

## Multiple District 4

LOCATION: CALIFORNIA

| Clubs         |               |             |               | Members               |                           |                         |                                                    |  |
|---------------|---------------|-------------|---------------|-----------------------|---------------------------|-------------------------|----------------------------------------------------|--|
|               | RESULTS FOR   | R 2020-2021 |               | RESULTS FOR 2020-2021 |                           |                         |                                                    |  |
| QUARTER       | NEW CLUB GOAL | NEW CLUBS   | DROPPED CLUBS | QUARTER M             | IEMBER GROWTH NET<br>GOAL | MEMBER GROWTH<br>ACTUAL | DROPPED<br>MEMBERS ACTUAL<br>(including transfers) |  |
| JULY/AUG/SEPT | 9             | 4           | 6             | JULY/AUG/SEPT         | Т 282                     | 682                     | 821                                                |  |
| OCT/NOV/DEC   | 10            | 0           | 0             | OCT/NOV/DEC           | 483                       | 0                       | 0                                                  |  |
| JAN/FEB/MAR   | 14            | 0           | 0             | JAN/FEB/MAR           | 563                       | 0                       | 0                                                  |  |
| APR/MAY/JUNE  | 12            | 0           | 0             | APR/MAY/JUNE          | 450                       | 0                       | 0                                                  |  |

## GOALS AND ACTUAL MEMBERS CUMULATIVE

| DROPPED CLUBS: 6            |     | 160 CLUBS OF 711 ADDED 1 OR MORE | GENDER DISTRIBUTION             |                 |       |
|-----------------------------|-----|----------------------------------|---------------------------------|-----------------|-------|
|                             |     | NEW MEMBERS                      | MALE                            | 11,501 (63.17%) |       |
| DROPPED MEMBERS             |     |                                  | FEMALE                          | 6,705 (36.83%)  |       |
| DECEASED                    | 80  | CLICK HERE FOR CUMULATIVE        | TOTAL FAMILY UNIT MEMBERS       |                 | 3,454 |
| CLUB CANCELLED 17 OTHER 724 |     | MEMBERSHIP DATA                  | FAMILY MEMBERS PAYING HALF DUES |                 | 1,808 |
| TOTAL                       | 821 |                                  | 5023                            |                 |       |